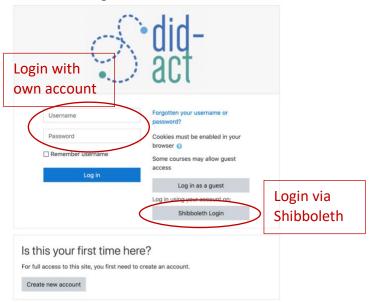

## Login

If you are coming back to the DID-ACT moodle, the mode of logging in depends on whether you have created your own account or you have used the Shibboleth option. With your own account, please enter your login and password into the fields. In case you have used Shibboleth, please follow the same procedure as for the first time visit and click on "Shibboleth Login".