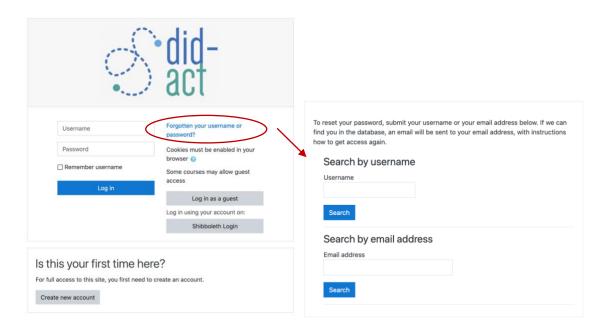

# I have forgotten my password or login

If you cannot remember your login or password, please click on "Forgotten username or password". You will be redirected to a page where you can enter your username (=login) or email address. If your account can be found, you will receive an email with further instructions. Please also check your Spam folder if you are not receiving an email.