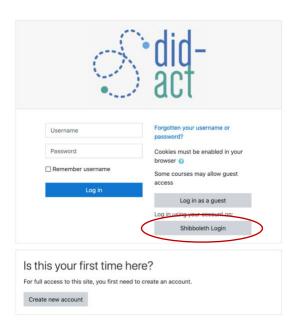

#### Registration

If you are for the first time accessing the DID-ACT moodle, you have two options to create an account.

(1) If you have an email address with a university or academic institution, you can click on "Shibboleth Login" and then select your institution and click on "ok". You are then redirected to your institutional login page, where you enter your credentials. Finally, you are redirected to the DID-ACT moodle and can access all courses.

(2) If you do not have an institutional email address, do not want to use it, or the Shibboleth access described above does not work you can also create an account. Click on "Create new account" and you are redirected to a form where you can choose a username and password and enter some personal details and then click on "Create new account". A confirmation email will be sent to your email address including a link with which you can complete your registration. Please also check your Spam folder if you are not receiving an email.