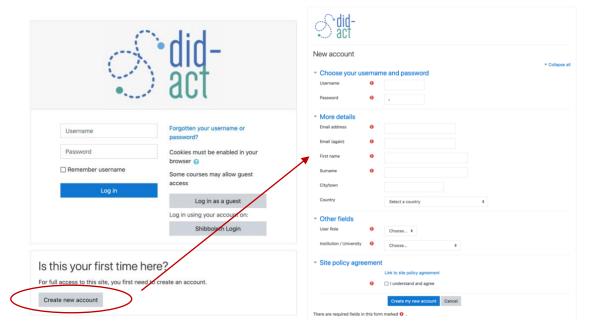

#### Registration

If you are for the first time accessing the DID-ACT moodle, you have two options to create an account.

(1) If you have an email address with a university or academic institution, you can click on "Shibboleth Login" and then select your institution and click on "ok". You are then redirected to your institutional login page, where you enter your credentials. Finally, you are redirected to the DID-ACT moodle and can access all courses.

(2) If you do not have an institutional email address, do not want to use it, or the Shibboleth access described above does not work you can also create an account. Click on "Create new account" and you are redirected to a form where you can choose a username and password and enter some personal details and then click on "Create new account". A confirmation email will be sent to your email address including a link with which you can complete your registration. Please also check your Spam folder if you are not receiving an email.